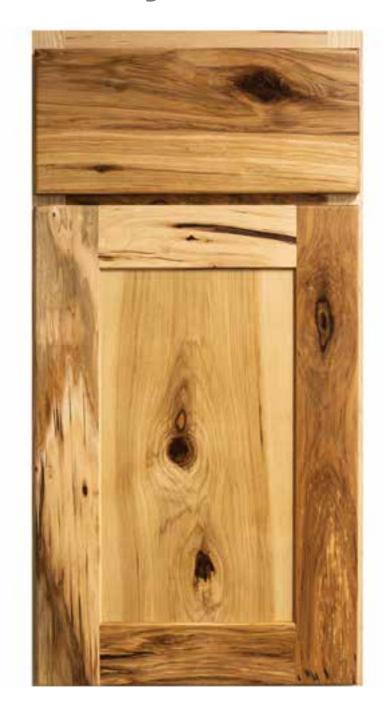

## Wood Species: American Hickory

FaceFrame: Solid Wood

**Door Style:** Shaker Style

Box Construction: 1/2" Solid Hickory

**Drawer Glide:**Undermount Soft Close

**Drawer Head:**Solid Slab

**Drawer Box:** 3/4" Solid Wood Dovetail

**Shelves:** 3/4" Adjustable Shelves

**Hinge:**Soft Close 6 Way Adjustable
Concealed Hinge

Overlay: Full

Cabinet Interior: Natural Box, Shelves & Drawers

Cabinet Exterior: Natural Hickory

## Hickory Shaker (HS)

If knotty appearance is desired... applicable end panels must be purchased. Due to printing variations the pictures may vary slightly from true cabinet color.