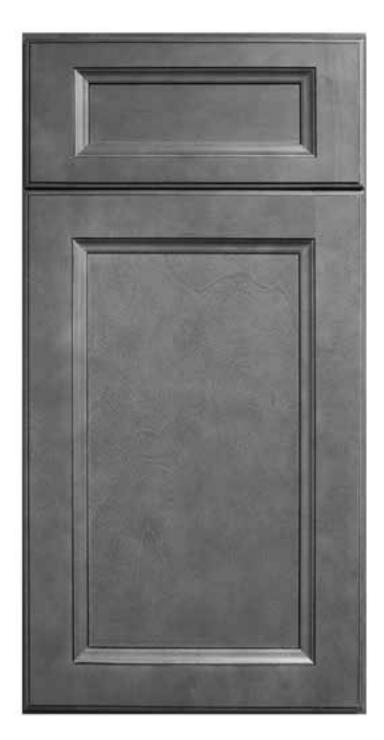

Wood Species: Solid Maple / Birch

FaceFrame: Solid Wood

**Door Style:** Flat Panel w/ Decorative Edge

**Box Construction:** 1/2" Solid Plywood

**Drawer Glide:** Undermount Soft Close

**Drawer Head:** 5-piece, Matches Door Profile

**Drawer Box:** 3/4" Solid Wood Dovetail

**Shelves:** 3/4" Adjustable Shelves

Hinge: Soft Close 6 Way Adjustable Concealed Hinge

**Overlay:** Full

**Cabinet Interior:** Color Matched Box & Shelves, Natural Drawers

Cabinet Exterior: Color Matched

## West Point Grey (WPG)

Due to printing variations the pictures may vary slightly from true cabinet color.